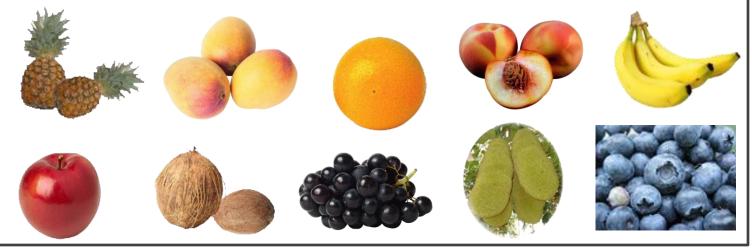

## Fruits Worksheet

- The fruit name was start with 1<sup>st</sup> letter in alphabets letters and color was red.
   All like the fruit.
- The fruit color was yellow-fleshes with a pine cone shape.
   The fruit taste is sweet.
- 3. The fruit size was large and color was green. The flesh color was yellow.

  The flesh inside is white & sinuous with almond sized seeds in the centre.
- The fruit shape is long.
   A monkey is favorite food and color was yellow.
- They are the fruit clusters.
   It sweetened sour mix.
   They are two types of black & green.