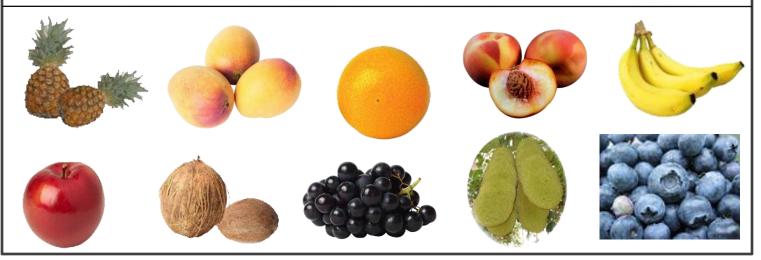

## Fruits Worksheet

- The colors yellow and orange fruit in the form of a sphere.
   It has vitamin "C".
- The fruit was fleshy stone.
   All people was attracted.
   The color was yellow or orange & red.
- The sweet taste of indoor water.
   Its flesh is used for cooking.
   The flesh was use and prepare in oil.
- The fruit size was very small and color was blue. It sweetened sour mix.
   The from is grapes ,but not grapes.
- 10. The fruit taste was sweet and juicy.

  The flesh is yellow, soft red & yellow skin and a large seed was center.